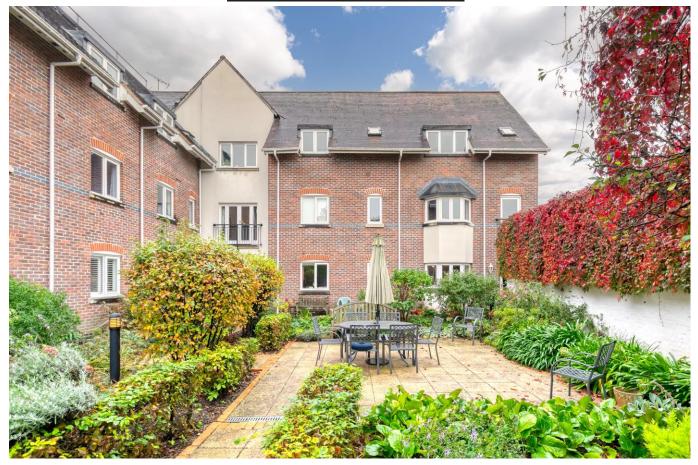

A two-bedroom second floor flat set within this popular over 55's development in Walton-on-Thames. The flat has been recently re-decorated and sits well within the block. The living room is a lovely size with the kitchen set off it. The kitchen is fully fitted and benefits from dual-aspect windows, giving natural light and airflow. There are two bedrooms, with the main benefitting from a large walk-in cupboard. The bathroom has a white suite with an open walk-in shower. Other benefits include double glazed windows, electric heating, double hallway cupboard and entry system. The development has pleasant communal gardens, a resident's lounge, and laundry room. There is underground parking in the form of visitors parking and ample secure parking for residents with a fob-controlled security gate. From the carpark you have a lift which will access all floors. Manor Place is set back on the popular Bridge Street which has lots of local amenities close by including popular supermarkets (M&S, Aldi, Sainsburys), a Post Office and an array of eateries. You are also a close walk to the River Thames and its lovely tow-path walks. Offered for sale with no onward chain. EPC Rating C.