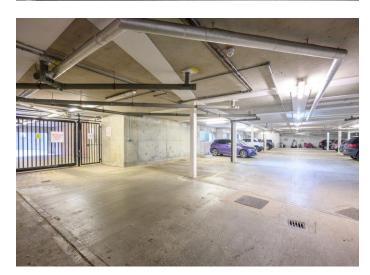

A two-bedroom second floor flat set within this popular over 55's development in Walton-on-Thames. The flat has been recently re-decorated and sits well within the block. The living room is a lovely size with the kitchen set off it. The kitchen is fully fitted and benefits from dual-aspect windows, giving natural light and airflow. There are two bedrooms, with the main benefitting from a large walk-in cupboard. The bathroom has a white suite with an open walk-in shower. Other benefits include double glazed windows, electric heating, double hallway cupboard and entry system. The development has pleasant communal gardens, a resident's lounge, and laundry room. There is underground parking in the form of visitors parking and ample secure parking for residents with a fob-controlled security gate. From the carpark you have a lift which will access all floors. Manor Place is set back on the popular Bridge Street which has lots of local amenities close by including popular supermarkets (M&S, Aldi, Sainsburys), a Post Office and an array of eateries. You are also a close walk to the River Thames and its lovely tow-path walks. Offered for sale with no onward chain. EPC Rating C.