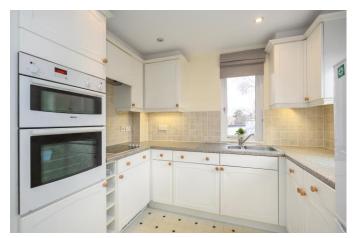

A two-bedroom second floor flat set within this popular over 55's development in Walton-on-Thames. The flat has been recently re-decorated and sits well within the block. The living room is a lovely size with the kitchen set off it. The kitchen is fully fitted and benefits from dual-aspect windows, giving natural light and airflow. There are two bedrooms, with the main benefitting from a large walk-in cupboard. The bathroom has a white suite with an open walk-in shower. Other benefits include double glazed windows, electric heating, double hallway cupboard and entry system. The development has pleasant communal gardens, a resident's lounge, and laundry room. There is underground parking in the form of visitors parking and ample secure parking for residents with a fob-controlled security gate. From the carpark you have a lift which will access all floors. Manor Place is set back on the popular Bridge Street which has lots of local amenities close by including popular supermarkets (M&S, Aldi, Sainsburys), a Post Office and an array of eateries. You are also a close walk to the River Thames and its lovely tow-path walks. Offered for sale with no onward chain. EPC Rating C.