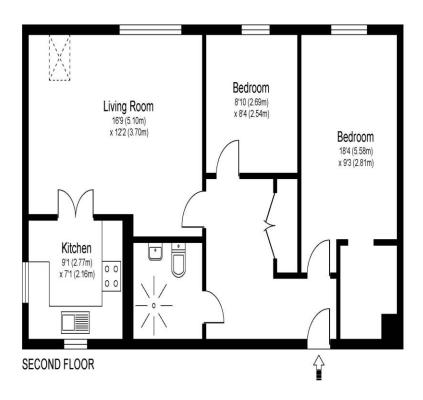

45 Manor Place Bridge Street Walton-On-Thames Surrey KT12 1AB £225,000

Approximate Gross Internal Floor Area: 58m sq / 620 sq ft

Whilst every attempt has been made to ensure the accuracy of the floor plan contained here, measurements of doors, windows and rooms are approximate and no responsibility is taken for any error, omission or misstatements. These plans are not to scale and are for representation purposes only as defined by RICS Code of Measuring Practice and should be used as such by any prospective purchaser. Specifically no guarantee is given on total square footage of the property if quoted on this plan. Any figure given is for initial guidance only and should not be relied on as a basis of valuation.

A two-bedroom second floor flat set within this popular over 55's development in Walton-on-Thames. The flat has been recently re-decorated and sits well within the block. The living room is a lovely size with the kitchen set off it. The kitchen is fully fitted and benefits from dual-aspect windows, giving natural light and airflow. There are two bedrooms, with the main benefitting from a large walk-in cupboard. The bathroom has a white suite with an open walk-in shower. Other benefits include double glazed windows, electric heating, double hallway cupboard and entry system. The development has pleasant communal gardens, a resident's lounge, and laundry room. There is underground parking in the form of visitors parking and ample secure parking for residents with a fob-controlled security gate. From the carpark you have a lift which will access all floors. Manor Place is set back on the popular Bridge Street which has lots of local amenities close by including popular supermarkets (M&S, Aldi, Sainsburys), a Post Office and an array of eateries. You are also a close walk to the River Thames and its lovely tow-path walks. Offered for sale with no onward chain. EPC Rating C.